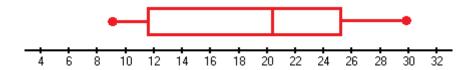

## **Problem 1:**

Draw box and whisker for the given data:

23, 10, 13, 30, 26, 8, 25, 18

First Quartile = 11.5

Second Quartile or Median = 20.5

Third Quartile = 25.5

Range = **22** 